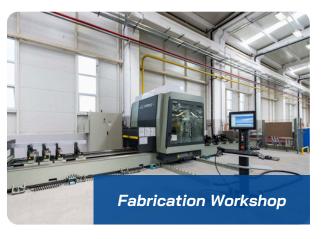

## Production Capabilities

Extrusion

**Powder Coating** 

Anodizing

Mechanical Machining

Our extrusion press lines can extrude with a wide range of aluminium profiles with three press lines. Our production capabilities include 6000 series alloys. The extrusion production is in compliance with DIN 12020-2 tolerance.

Our press lines have the following dimensions:

2800MT 9" (228MM) 1650MT 7" (178MM) 1320MT 6" (152MM) 700MT 4" (110MM) Our electrostatic powder coating line is equipped with the latest technology. We offer all standard RAL colors as well as special custom color profiles. We ensure a quality control process to ensure perfect surface finishes. Our powder coating line operates under Qualicoat quality standards.