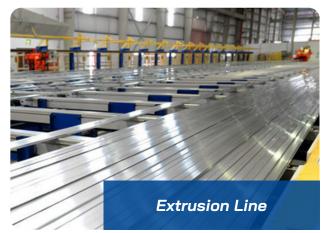

## Production Capabilities

Extrusion

**Powder Coating** 

Anodizing

Mechanical Machining

Our extrusion press lines can extrude with a wide range of aluminium profiles with three press lines. Our production capabilities include 6000 series alloys. The extrusion production is in compliance with DIN 12020-2 tolerance.

Our press lines have the following dimensions:

2800MT 9" (228MM) 1650MT 7" (178MM) 1320MT 6" (152MM) 700MT 4" (110MM) Our electrostatic powder coating line is equipped with the latest technology. We offer all standard RAL colors as well as special custom color profiles. We ensure a quality control process to ensure perfect surface finishes. Our powder coating line operates under Qualicoat quality standards.