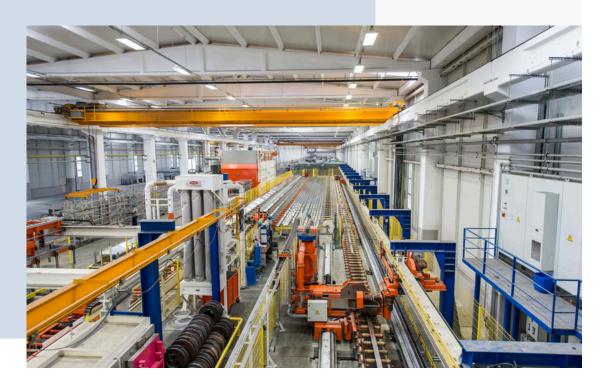

## Production Capabilities

Extrusion

**Powder Coating** 

Anodizing

Mechanical Machining

Our extrusion press lines can extrude with a wide range of aluminium profiles with three press lines. Our production capabilities include 6000 series alloys. The extrusion production is in compliance with DIN 12020-2 tolerance.

Our press lines have the following dimensions:

2800MT 9" (228MM) 1650MT 7" (178MM) 1320MT 6" (152MM) 700MT 4" (110MM) Our electrostatic powder coating line is equipped with the latest technology. We offer all standard RAL colors as well as special custom color profiles. We ensure a quality control process to ensure perfect surface finishes. Our powder coating line operates under Qualicoat quality standards.