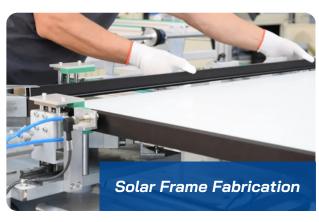

Our mechanical fabrication processes allows us to customize all type of aluminium extrusions and components.

Solar Frame Production CNC machining Drilling & Punching Cutting & Bending

## Solar Mounting Components

- Seral is specialized in the manufacturing of custom solar mounting systems for solar brands. We are able to manufacture railing systems, mounting components and frames
- Seral is able to manufacture systems for all roof types
- The components stand out with its economical, fast, easy and safe features
- Solar mounting components produced from EN AW-6063 aluminum alloy with T66 thermal
- · Manufactured as extremely resistant and strong against snow, wind and earthquake loads
- Our advanced production capabilities allow us to create fully customized systems
   tailored to meet the specific requirements and needs of our clients