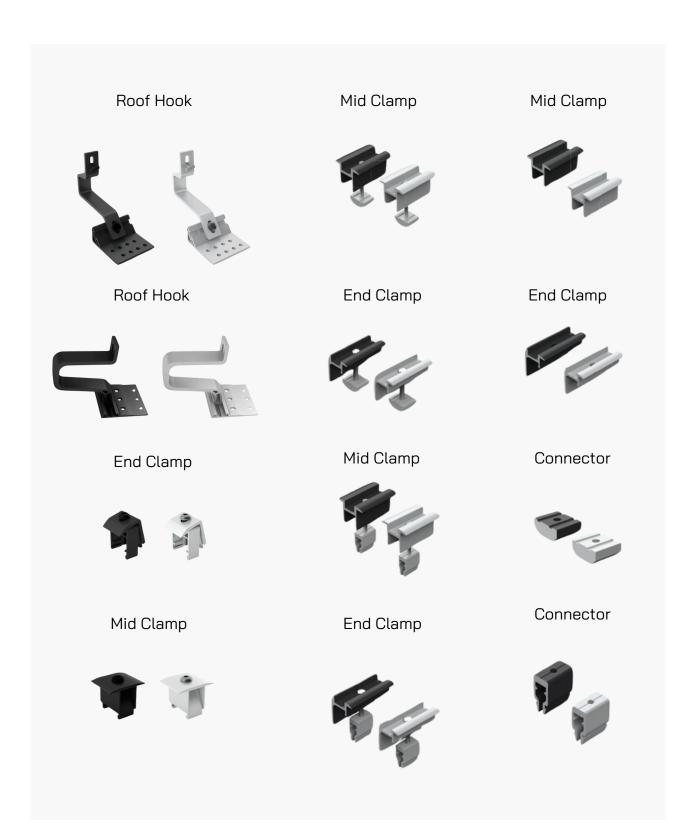

## Solar Mounting Components

- Seral is specialized in the manufacturing of custom solar mounting systems for solar brands. We are able to manufacture railing systems, mounting components and frames
- Seral is able to manufacture systems for all roof types
- The components stand out with its economical, fast, easy and safe features
- Solar mounting components produced from EN AW-6063 aluminum alloy with T66 thermal
- · Manufactured as extremely resistant and strong against snow, wind and earthquake loads
- Our advanced production capabilities allow us to create fully customized systems
   tailored to meet the specific requirements and needs of our clients

#### Mounting Clamps & Roof Hooks