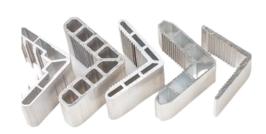

- Seral is specialized in the manufacturing of custom solar mounting systems for solar brands. We are able to manufacture railing systems, mounting components and frames
- Seral is able to manufacture systems for all roof types
- The components stand out with its economical, fast, easy and safe features
- Solar mounting components produced from EN AW-6063 aluminum alloy with T66 thermal
- · Manufactured as extremely resistant and strong against snow, wind and earthquake loads
- Our advanced production capabilities allow us to create fully customized systems
   tailored to meet the specific requirements and needs of our clients









#### Mounting Rail Profiles





#### Mounting Clamps & Roof Hooks





#### **Customized Components**















### Solar Module Frames

























### Certifications

#### **Quality Standards**

Seral co-owns two of the leading aluminium extrusion manufacturing plants in Turkey with over 40,000m² (430,000ft²) closed production area. All stages of production are assessed and certified accordance with ISO 9001:2015, TSE, Bureau Veritas and Qualanod standards in compliance with DIN 12020-2 tolerance. The anodizing process is in compliance and operates with quality certification via State of the Art Technology Lab and Qualanod license. Our powder coating line operates under Qualicoat quality standards.













| Notes |  |
|-------|--|
|       |  |
|       |  |
|       |  |
|       |  |
|       |  |
|       |  |



| Notes |  |  |
|-------|--|--|
|       |  |  |
|       |  |  |
|       |  |  |
|       |  |  |
|       |