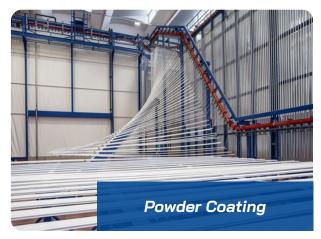

Our press lines have the following dimensions:

2800MT 9" (228MM) 1650MT 7" (178MM) 1320MT 6" (152MM) 700MT 4" (110MM) Our electrostatic powder coating line is equipped with the latest technology. We offer all standard RAL colors as well as special custom color profiles. We ensure a quality control process to ensure perfect surface finishes. Our powder coating line operates under Qualicoat quality standards.

#### **Quality Standards**

Seral co-owns two of the leading aluminium extrusion manufacturing plants in Turkey with over 40,000m² (430,000ft²) closed production area. All stages of production are assessed and certified accordance with ISO 9001:2015, TSE, Bureau Veritas and Qualanod standards in compliance with DIN 12020-2 tolerance. The anodizing process is in compliance and operates with quality certification via State of the Art Technology Lab and Qualanod license. Our powder coating line operates under Qualicoat quality standards.