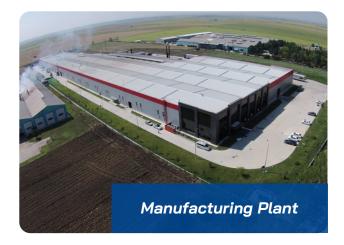

#### A Brief Story About The Company

SERAL, founded in 2001 in Istanbul, is a supplier of aluminum extrusions, parts, and components, serving a diverse range of industries in both domestic and international markets. As a family-owned business currently managed by the second generation, SERAL specializes in 6000 series aluminum extrusions and custom aluminum components and systems. Our products are widely utilized across various sectors, and we have established a strong reputation as a dependable supplier committed to the highest international quality standards. Our corporate offices and partner manufacturing facility are both based in Istanbul - Turkey.

#### **Quality Standards**

Seral co-owns two of the leading aluminium extrusion manufacturing plants in Turkey with over 40,000m² (430,000ft²) closed production area. All stages of production are assessed and certified accordance with ISO 9001:2015, TSE, Bureau Veritas and Qualanod standards in compliance with DIN 12020-2 tolerance. The anodizing process is in compliance and operates with quality certification via State of the Art Technology Lab and Qualanod license. Our powder coating line operates under Qualicoat quality standards.