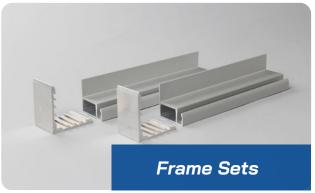

## Solar Mounting Components

- Seral is specialized in the manufacturing of custom solar mounting systems for solar brands. We are able to manufacture railing systems, mounting components and frames
- Seral is able to manufacture systems for all roof types
- The components stand out with its economical, fast, easy and safe features
- Solar mounting components produced from EN AW-6063 aluminum alloy with T66 thermal
- · Manufactured as extremely resistant and strong against snow, wind and earthquake loads
- Our advanced production capabilities allow us to create fully customized systems
   tailored to meet the specific requirements and needs of our clients

#### Mounting Clamps & Roof Hooks