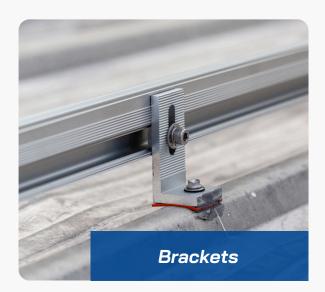

## Solar Mounting Components

- Seral is specialized in the manufacturing of custom solar mounting systems for solar brands. We are able to manufacture railing systems, mounting components and frames
- Seral is able to manufacture systems for all roof types
- The components stand out with its economical, fast, easy and safe features
- Solar mounting components produced from EN AW-6063 aluminum alloy with T66 thermal
- · Manufactured as extremely resistant and strong against snow, wind and earthquake loads
- Our advanced production capabilities allow us to create fully customized systems
   tailored to meet the specific requirements and needs of our clients

#### Mounting Clamps & Roof Hooks