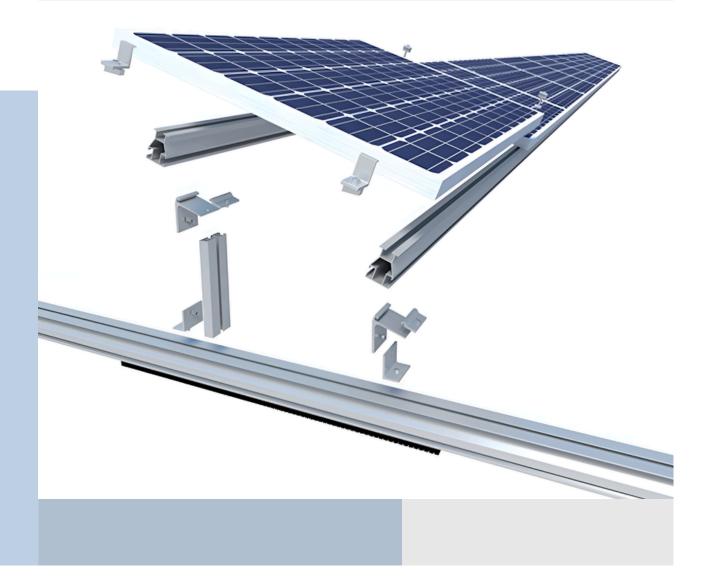

## Solar Mounting Components

- Seral is specialized in the manufacturing of custom solar mounting systems for solar brands. We are able to manufacture railing systems, mounting components and frames
- Seral is able to manufacture systems for all roof types
- The components stand out with its economical, fast, easy and safe features
- Solar mounting components produced from EN AW-6063 aluminum alloy with T66 thermal
- · Manufactured as extremely resistant and strong against snow, wind and earthquake loads
- Our advanced production capabilities allow us to create fully customized systems
   tailored to meet the specific requirements and needs of our clients

#### Mounting Rail Profiles

#### Mounting Clamps & Roof Hooks

#### **Customized Components**

### Solar Module Frames