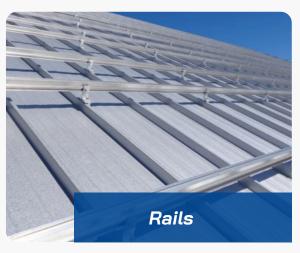

## Solar Mounting Components

- Seral is specialized in the manufacturing of custom solar mounting systems for solar brands. We are able to manufacture railing systems, mounting components and frames
- Seral is able to manufacture systems for all roof types
- The components stand out with its economical, fast, easy and safe features
- Solar mounting components produced from EN AW-6063 aluminum alloy with T66 thermal
- · Manufactured as extremely resistant and strong against snow, wind and earthquake loads
- Our advanced production capabilities allow us to create fully customized systems
   tailored to meet the specific requirements and needs of our clients

#### Mounting Rail Profiles