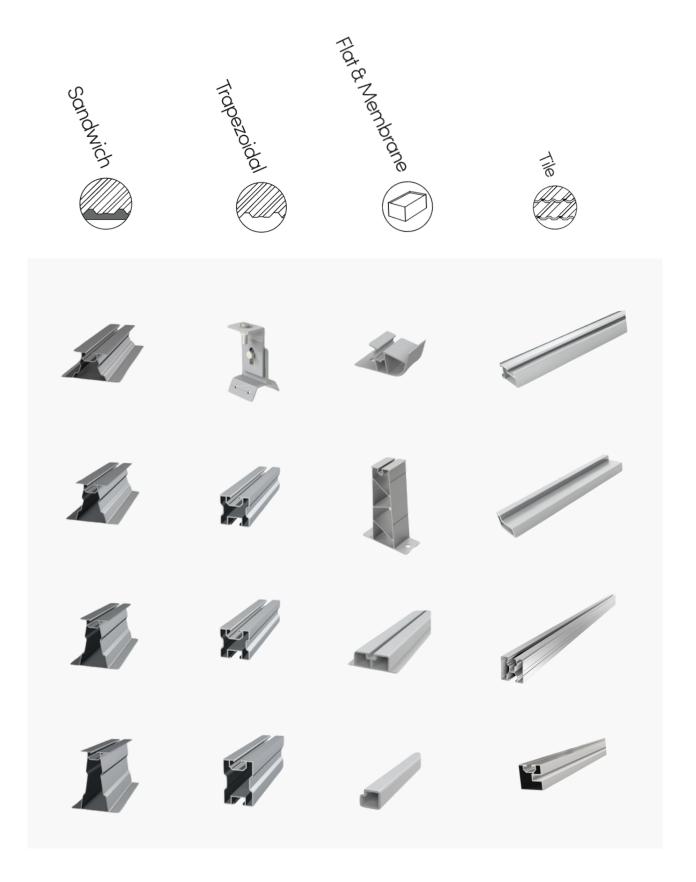

## Solar Mounting Components

- Seral is specialized in the manufacturing of custom solar mounting systems for solar brands. We are able to manufacture railing systems, mounting components and frames
- Seral is able to manufacture systems for all roof types
- The components stand out with its economical, fast, easy and safe features
- Solar mounting components produced from EN AW-6063 aluminum alloy with T66 thermal
- · Manufactured as extremely resistant and strong against snow, wind and earthquake loads
- Our advanced production capabilities allow us to create fully customized systems
   tailored to meet the specific requirements and needs of our clients

#### Mounting Rail Profiles