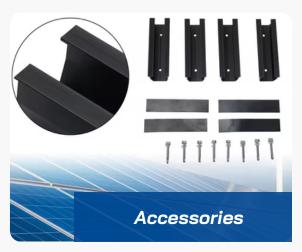

## Solar Mounting Components







- Seral is specialized in the manufacturing of custom solar mounting systems for solar brands. We are able to manufacture railing systems, mounting components and frames
- Seral is able to manufacture systems for all roof types
- The components stand out with its economical, fast, easy and safe features
- Solar mounting components produced from EN AW-6063 aluminum alloy with T66 thermal
- · Manufactured as extremely resistant and strong against snow, wind and earthquake loads
- Our advanced production capabilities allow us to create fully customized systems
   tailored to meet the specific requirements and needs of our clients









#### Mounting Rail Profiles





#### Mounting Clamps & Roof Hooks





#### **Customized Components**















### Solar Module Frames

























### Certifications

#### **Quality Standards**

Seral co-owns two of the leading aluminium extrusion manufacturing plants in Turkey with over 40,000m² (430,000ft²) closed production area. All stages of production are assessed and certified accordance with ISO 9001:2015, TSE, Bureau Veritas and Qualanod standards in compliance with DIN 12020-2 tolerance. The anodizing process is in compliance and operates with quality certification via State of the Art Technology Lab and Qualanod license. Our powder coating line operates under Qualicoat quality standards.













| Notes |  |
|-------|--|
|       |  |
|       |  |
|       |  |
|       |  |
|       |  |
|       |  |



| Notes |  |  |
|-------|--|--|
|       |  |  |
|       |  |  |
|