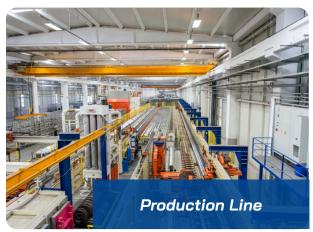

## Production Capabilities

Extrusion

**Powder Coating** 

Anodizing

Mechanical Machining

Our extrusion press lines can extrude with a wide range of aluminium profiles with three press lines. Our production capabilities include 6000 series alloys. The extrusion production is in compliance with DIN 12020-2 tolerance.