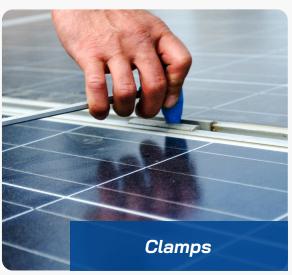

## Solar Mounting Components

- Seral is specialized in the manufacturing of custom solar mounting systems for solar brands. We are able to manufacture railing systems, mounting components and frames
- Seral is able to manufacture systems for all roof types
- The components stand out with its economical, fast, easy and safe features
- Solar mounting components produced from EN AW-6063 aluminum alloy with T66 thermal
- · Manufactured as extremely resistant and strong against snow, wind and earthquake loads
- Our advanced production capabilities allow us to create fully customized systems
   tailored to meet the specific requirements and needs of our clients

#### Mounting Clamps & Roof Hooks