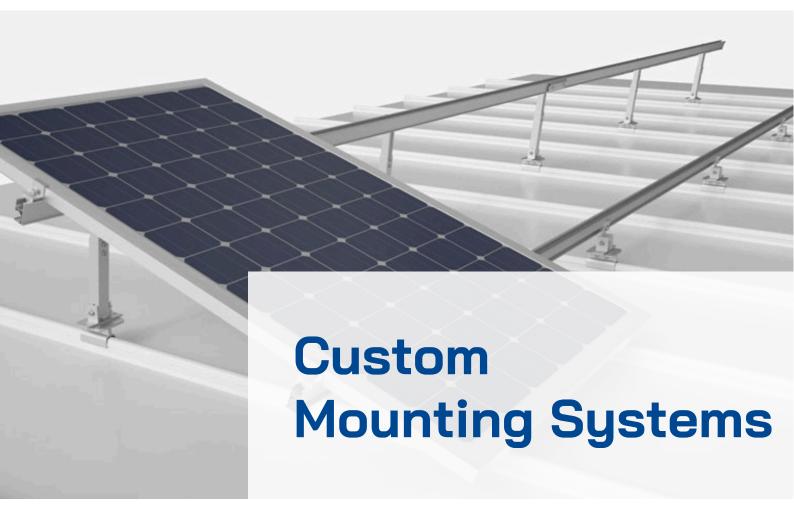

## Solar Mounting Components

- Seral is specialized in the manufacturing of custom solar mounting systems for solar brands. We are able to manufacture railing systems, mounting components and frames
- Seral is able to manufacture systems for all roof types
- The components stand out with its economical, fast, easy and safe features
- Solar mounting components produced from EN AW-6063 aluminum alloy with T66 thermal
- · Manufactured as extremely resistant and strong against snow, wind and earthquake loads
- Our advanced production capabilities allow us to create fully customized systems
   tailored to meet the specific requirements and needs of our clients

#### Mounting Rail Profiles

#### Mounting Clamps & Roof Hooks

#### **Customized Components**

### Solar Module Frames