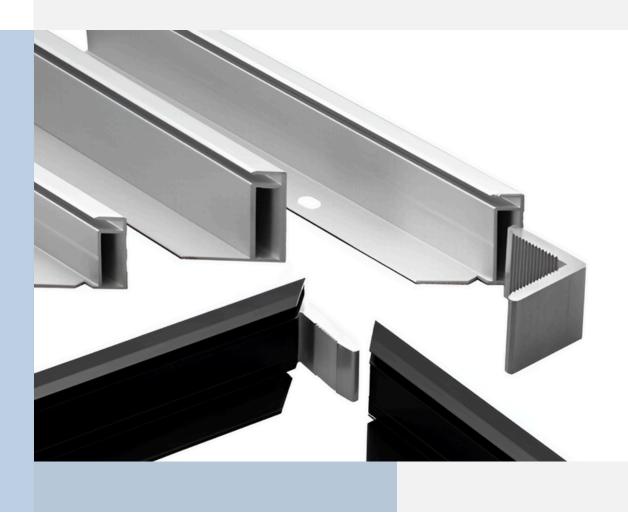

nents







- Seral is specialized in the manufacturing of custom solar mounting systems for solar brands. We are able to manufacture railing systems, mounting components and frames
- Seral is able to manufacture systems for all roof types
- The components stand out with its economical, fast, easy and safe features
- Solar mounting components produced from EN AW-6063 aluminum alloy with T66 thermal
- · Manufactured as extremely resistant and strong against snow, wind and earthquake loads
- Our advanced production capabilities allow us to create fully customized systems
   tailored to meet the specific requirements and needs of our clients









#### Mounting Rail Profiles





#### Mounting Clamps & Roof Hooks





#### **Customized Components**















### Solar Module Frames

























### Certifications

#### **Quality Standards**

Seral co-owns two of the leading aluminium extrusion manufacturing plants in Turkey with over 40,000m² (430,000ft²) closed production area. All stages of production are assessed and certified accordance with ISO 9001:2015, TSE, Bureau Veritas and Qualanod standards in compliance with DIN 12020-2 tolerance. The anodizing process is in compliance and operates with quality certification via State of the Art Technology Lab and Qualanod license. Our powder coating line operates under Qualicoat quality standards.













| Notes |  |
|-------|--|
|       |  |
|       |  |
|       |  |
|       |  |
|       |  |
|       |  |



| Notes |  |  |
|-------|--|--|
|       |  |  |
|       |  |  |
|       |  |  |
|       |  |  |