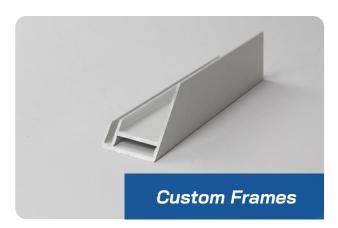

- Seral is specialized in the manufacturing of custom solar mounting systems for solar brands. We are able to manufacture railing systems, mounting components and frames
- Seral is able to manufacture systems for all roof types
- The components stand out with its economical, fast, easy and safe features
- Solar mounting components produced from EN AW-6063 aluminum alloy with T66 thermal
- · Manufactured as extremely resistant and strong against snow, wind and earthquake loads
- Our advanced production capabilities allow us to create fully customized systems
   tailored to meet the specific requirements and needs of our clients









#### Mounting Rail Profiles





#### Mounting Clamps & Roof Hooks





#### **Customized Components**















### Solar Module Frames

























### Certifications

#### **Quality Standards**

Seral co-owns two of the leading aluminium extrusion manufacturing plants in Turkey with over 40,000m² (430,000ft²) closed production area. All stages of production are assessed and certified accordance with ISO 9001:2015, TSE, Bureau Veritas and Qualanod standards in compliance with DIN 12020-2 tolerance. The anodizing process is in compliance and operates with quality certification via State of the Art Technology Lab and Qualanod license. Our powder coating line operates under Qualicoat quality standards.













| Notes |  |
|-------|--|
|       |  |
|       |  |
|       |  |
|       |  |
|       |  |
|       |  |



| Notes |  |  |
|-------|--|--|
|       |  |  |
|       |  |  |
|       |  |  |
|       |  |  |
|